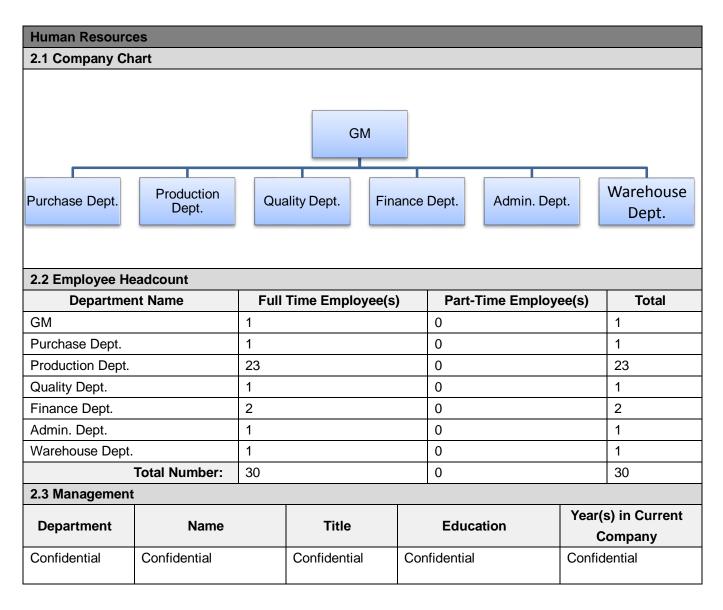

#### **Section 2: Human Resources**

| Report No:   | 18067735_P | Report date:   | 23/Jul./2018      | Assessed By | Mr. Leo Lu |          |         |
|--------------|------------|----------------|-------------------|-------------|------------|----------|---------|
| CONFIDENTIAL |            | All Rights Res | served (20180504) |             |            | Page No: | 6 of 21 |